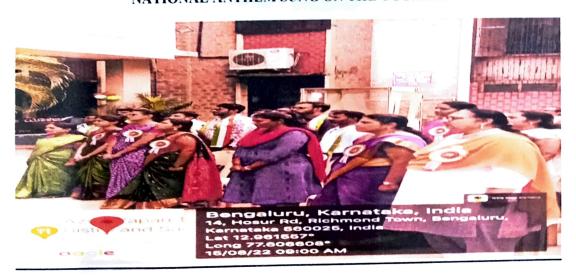

#### **INDEPENDENCE DAY 2022**

Baldwin Methodist college students, faculties and staff gather together in the morning and participate in the National flag hoisting ceremony and culture events. With due respect towards our Nation, everyone participate for the National Anthem. Our Principal Dr. Joshua D Samuel hoisted our National Flag and elivered the Independence Day speech.

#### NATIONAL ANTHEM SUNG ON THE OCCASION

**TEACHING STAFF MEMBER'S** 

METHODIST COLLEGE OF THE PANCALORE TO THE PANCALOR TO THE PANCA

PRINCIPAL
Baldwin Methodist College
Bangalore-560 025

3