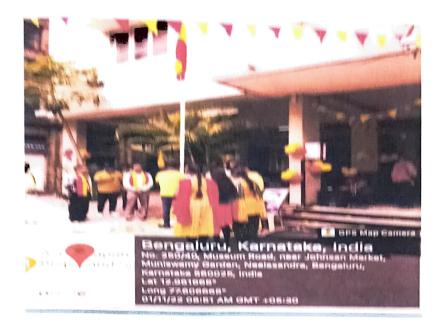

#### Azadi Ka Amrit Mahotsav 2022

Azadi Ka Amrit Mahotsav - Great Celebration for the Amirtham of Independence

- A. Azadi Ka Independence
- B. Amrit Amirtham Nector
- C. Mahotsav Big celebration

Great festival India will complete the 75 years of Independence on 15 th August 2022 but India will celebrate the 76th Independence day.

75th Year of Independence Day of India began on Friday 12 March 2021 and ends on Tuesday, 15 August 2023 Indian people celebrated their first Independence Day on 15th August 1947, so if we count from 1947 then this will be the 76th Independence day celebration in 2022. So, they decided to do various programs and the government named the celebration as 'Azadi Ka Amrit Mahotsay'.

Hence our Baldwin Methodist college has also been participated with our students and with team NSS. All the students and team sportively participated and been a part of the event at Vindhna Soudha Bangalore central.