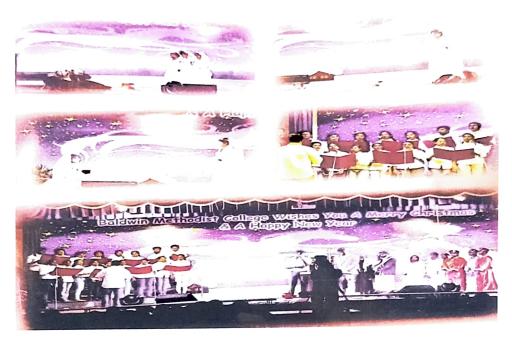

#### CHRISTMAS CELEBRATION

Christmas is celebrated with much pomp and splendor at Baldwins. We had a beautiful rendition by the students choir, we also witnessed a skit on the birth of Jesus followed by various other activities by all the departments of B.com, B.b.a and Bca.

#### **STAFF CHOIR SONG**

**CHRISTMAS TABLEAU** 

## Baldwin Methodist College

(Affiliated to Bengaluru City University - Recognised by Govt of Karnataka, India)

Christmas Skit and activities by our students