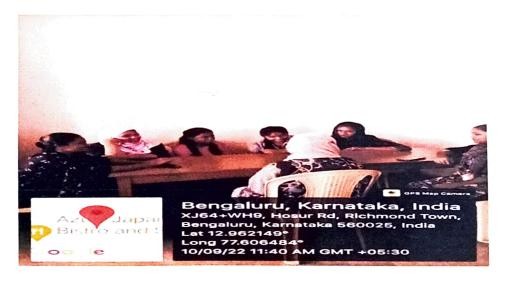

#### Azadi Ka Amrit Mahotsav 2022

Azadi Ka Amrit Mahotsav - Great Celebration for the Amirtham of Independence

- A. Azadi Ka Independence
- B. Amrit Amirtham Nector
- C. Mahotsav Big celebration

Great festival India will complete the 75 years of Independence on 15 th August 2022 but India will celebrate the 76th Independence day.

75th Year of Independence Day of India began on Friday 12 March 2021 and ends on Tuesday, 15 August 2023 Indian people celebrated their first Independence Day on 15th August 1947, so if we count from 1947 then this will be the 76th Independence day celebration in 2022. So, they decided to do various programs and the government named the celebration as 'Azadi Ka Amrit Mahotsay'.

Hence our Baldwin Methodist college has also been participated with our students and with team NSS. All the students and team sportively participated and been a part of the event at Vindhna Soudha Bangalore central.