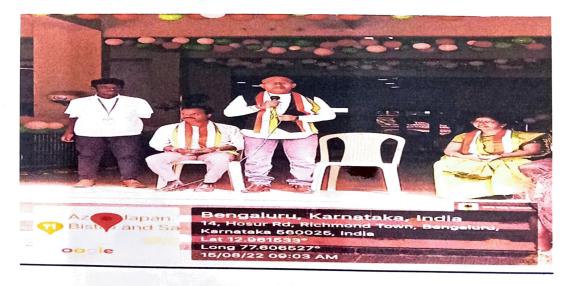

#### **INDEPENDENCE DAY 2022**

Baldwin Methodist college students, faculties and staff gather together in the morning and participate in the National flag hoisting ceremony and culture events. With due respect towards our Nation, everyone participate for the National Anthem. Our Principal Dr. Joshua D Samuel hoisted our National Flag and elivered the Independence Day speech.

#### FLAG HOIST BY THE PRINICPAL

ADDRESS BY THE PRINICPAL ON THE OCASSION