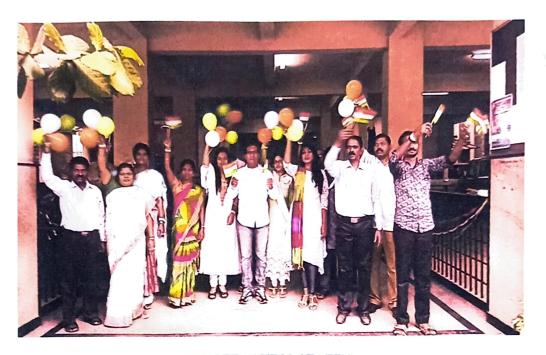

#### **INDEPENDENCE DAY 2022**

Baldwin Methodist college students, faculties and staff gather together in the morning and participate in the National flag hoisting ceremony and culture events. With due respect towards our Nation, everyone participate for the National Anthem. Our Principal Dr. Joshua D Samuel hoisted our National Flag and elivered the Independence Day speech.

#### FLAG HOIST BY THE PRINICPAL

ADDRESS BY THE PRINICPAL ON THE OCASSION