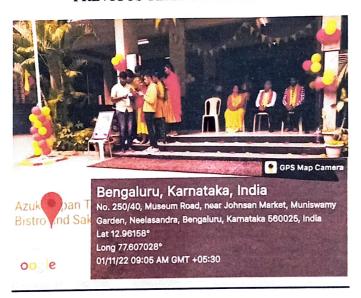

#### Azadi Ka Amrit Mahotsav 2022

Azadi Ka Amrit Mahotsav - Great Celebration for the Amirtham of Independence

- A. Azadi Ka Independence
- B. Amrit Amirtham Nector
- C. Mahotsav Big celebration

Great festival India will complete the 75 years of Independence on 15 th August 2022 but India will celebrate the 76th Independence day.

75th Year of Independence Day of India began on Friday 12 March 2021 and ends on Tuesday, 15 August 2023 Indian people celebrated their first Independence Day on 15th August 1947, so if we count from 1947 then this will be the 76th Independence day celebration in 2022. So, they decided to do various programs and the government named the celebration as 'Azadi Ka Amrit Mahotsay'.

Hence our Baldwin Methodist college has also been participated with our students and with team NSS. All the students and team sportively participated and been a part of the event at Vindhna Soudha Bangalore central.