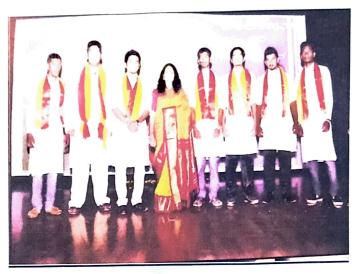

#### KANNADA RAJYOTSAVA PHOTOS

Baldwin Methodist College celebrated Kannada Rajyotsava with great fervor and enthusiasm. The celebration began with the rendition of Karnataka Nadageethe. Our Principal delivered an inspirational speech on the culture and heritage of the state to our students.

#### PREVIOUS YEAR CELEBRATION

STUDENTS SINGING KANNADA RAJYOTSAVA SONG 2022

WETHODIST COLLING THE PROPERTY OF THE PROPERTY

A that of Buldyon Apithodot Educational Seconds