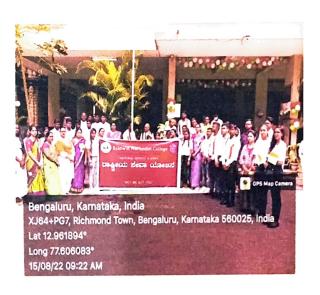

#### Azadi Ka Amrit Mahotsav 2022

Azadi Ka Amrit Mahotsav - Great Celebration for the Amirtham of Independence

- A. Azadi Ka Independence
- B. Amrit Amirtham Nector
- C. Mahotsav Big celebration

Great festival India will complete the 75 years of Independence on 15 th August 2022 but India will celebrate the 76th Independence day.

75th Year of Independence Day of India began on Friday 12 March 2021 and ends on Tuesday, 15 August 2023 Indian people celebrated their first Independence Day on 15th August 1947, so if we count from 1947 then this will be the 76th Independence day celebration in 2022. So, they decided to do various programs and the government named the celebration as 'Azadi Ka Amrit Mahotsay'.

Hence our Baldwin Methodist college has also been participated with our students and with team NSS. All the students and team sportively participated and been a part of the event at Vindhna Soudha Bangalore central.