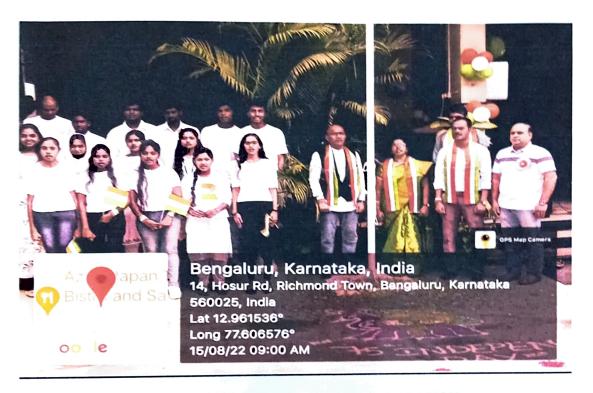

#### Azadi Ka Amrit Mahotsav 2022

Azadi Ka Amrit Mahotsav - Great Celebration for the Amirtham of Independence

- A. Azadi Ka Independence
- B. Amrit Amirtham Nector
- C. Mahotsav Big celebration

Great festival India will complete the 75 years of Independence on 15 th August 2022 but India will celebrate the 76th Independence day.

75th Year of Independence Day of India began on Friday 12 March 2021 and ends on Tuesday, 15 August 2023 Indian people celebrated their first Independence Day on 15th August 1947, so if we count from 1947 then this will be the 76th Independence day celebration in 2022. So, they decided to do various programs and the government named the celebration as 'Azadi Ka Amrit Mahotsay'.

Hence our Baldwin Methodist college has also been participated with our students and with team NSS. All the students and team sportively participated and been a part of the event at Vindhna Soudha Bangalore central.